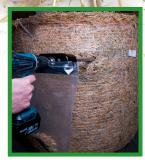

## **Features:**

- Probes methodically collect samples without mess or contamination from handling
- Samples stay loose for easy bagging with the cleanout rod between samplings
- Cleanout rod pushes up to 20 core samples into a 4 L zip-lock bag that is suspended from the ABS protective shield
- Shaft and connections are made of stainless steel
- Unit is 60 cm and takes 45 cm core samples that are 1,7cm in dia. An 1/2" cordless drill is recommended
- The heat-treated, hardened steel, non- serrated tip provides aggressive cutting action, and a protective cap is included
- The non-serrated cutting tip, the blade of the tip is easy to sharpen with basic grinding stone.